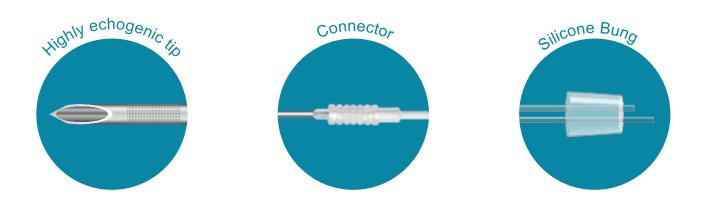

## EAGLE Single Lumen **Ovum Pickup Needles**

Used for laparoscopic or ultrasound guided transvaginal harvesting of oocyte from follicles along with flushing of follicles.

- Highly echogenic design
- Silicone bung for tight fit
- Non-coring needle
- MEA & LAL tested
- With luer lock connector
- Available in 17G