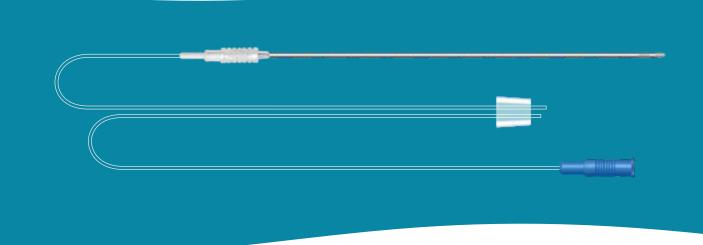

## EAGLE Single Lumen **Ovum Pickup Needles**

Used for laparoscopic or ultrasound guided transvaginal harvesting of oocyte from follicles along with flushing of follicles.

- Highly echogenic design
- Silicone bung for tight fit
- Non-coring needle
- MEA & LAL tested
- With luer lock connector
- Available in 17G

| Order No.     | Gauge | Length | Qty./Box |
|---------------|-------|--------|----------|
| E-OPN-SL17/35 | 17    | 35 cm  | 10       |

Surgimedik Healthcare

Mobile : +91-771007 9206 Telephone : +91-22-28609401